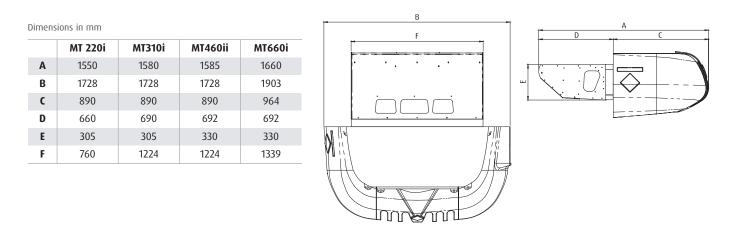

#### **TECHNICAL DATA**

|                             |                                 |          | MT            | MT 220i |               | MT 310i |               | MT 460i |               | MT 660i |  |
|-----------------------------|---------------------------------|----------|---------------|---------|---------------|---------|---------------|---------|---------------|---------|--|
| Box Length (m)              |                                 | 0°C      | 5,8           |         | 7,6           |         | 9,0           |         | 11,0          |         |  |
|                             |                                 | -18°C    | 5,5<br>4,5    |         | 6,4<br>5,6    |         | 8,0<br>7,0    |         | 10,0<br>9,2   |         |  |
|                             |                                 | -25°C    |               |         |               |         |               |         |               |         |  |
| Cooling Capacity            |                                 |          | kW            | Btu/h   | kW            | Btu/h   | kW            | Btu/h   | kW            | Btu/h   |  |
| @30°C ambient<br>R404A      | Diesel/Electric                 | 0°C      | 3,6           | 12300   | 5,0           | 17100   | 7,9           | 27000   | 10,5          | 35800   |  |
|                             |                                 | -20°C    | 2,1           | 7200    | 3,0           | 10200   | 4,5           | 15400   | 6,3           | 21500   |  |
| Air Volume Flow (m³/h)      |                                 |          | 2000          |         | 3000          |         | 3300          |         | 3900          |         |  |
| Aperture Dimensions<br>(mm) | Width                           |          | 780           |         | 1250          |         | 1250          |         | 1420          |         |  |
|                             | Height                          |          | 325           |         | 325           |         | 350           |         | 350           |         |  |
| Weight (kg)                 |                                 |          | 315           |         | 357           |         | 369           |         | 500           |         |  |
| Compressor                  | Туре                            |          | FKX30/235     |         | FKX30/325     |         | FKX30/325     |         | FKX40/470     |         |  |
|                             | Cylinders                       |          | 2             |         | 2             |         | 2             |         | 4             |         |  |
|                             | Displacement (cm <sup>3</sup> ) |          | 170           |         | 235           |         | 235           |         | 390           |         |  |
| Diesel Engine               | Cylinders                       |          | 2             |         | 2             |         | 3             |         | 3             |         |  |
|                             | Displacement (cm <sup>3</sup> ) |          | 235           |         | 325           |         | 325           |         | 470           |         |  |
|                             |                                 |          | 50 Hz / 60 Hz |         | 50 Hz / 60 Hz |         | 50 Hz / 60 Hz |         | 50 Hz / 60 Hz |         |  |
| Electric Motor              | Power (kW)                      | 380V 3Ph | 3             |         | 4             |         | 5,5           |         | 7,5           |         |  |
|                             |                                 | 220V 3Ph |               |         |               |         |               |         |               |         |  |
|                             | Current                         | 380V 3Ph | 6,3           |         | 7,8           |         | 12,3          |         | 15,1          |         |  |
|                             | consumption (A)                 | 220V 3Ph | 10,9          |         | 13,5          |         | 21            |         | 26            |         |  |