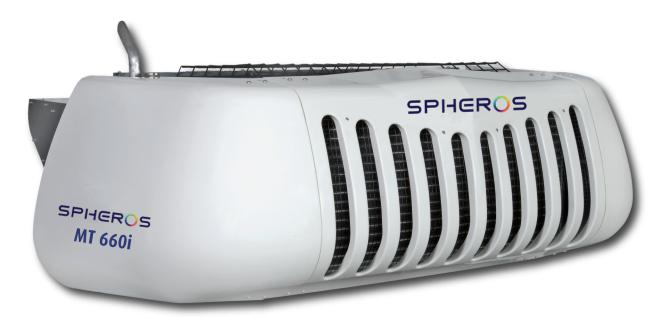

# SPHEROS

## **TRANSPORT REFRIGERATION UNITS FOR MEDIUM AND LARGE RIGID TRUCKS**

# **MT DIESEL ELECTRIC** 220i/310i/460i/660i



# THE E-VALVE ENHANCES PERFORMANCE

Due to a new electronic expansion valve the Diesel Electric MT line improves efficiency, cares for faster pull-down and ensures accurate temperature control.

Available in four different capacity models the MT Diesel Electric line covers all the requirements for the distribution of all perishable goods. Taking into consideration ambient temperature, body insulation and the number of door openings. An MT unit is suited to cater for your requirements.

Reduced fuel consumption, lower service costs and downtime ensures high operational reliability and overall cost effectiveness.

# ADVANCED TECHNOLOGY - YOU CAN RELY ON.

# MT 220i/310i/460i/660i - Diesel Electric

### **FEATURES**

#### **ADVANTAGES**

- Fast pull down and precise temperature control due