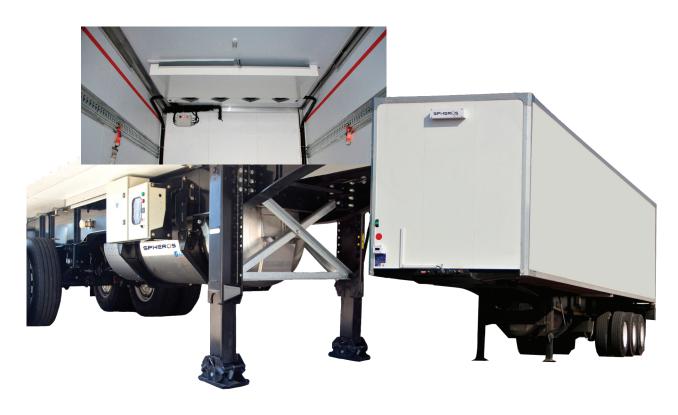

This silent running on the road emission free transport refrigeration system, is available in three liquid nitrogen tank volumes.

Reduced maintenance and service costs due to minimal moving parts ensures high operational reliability and overall cost effectiveness.

#### **Installation Kit Includes:**

- · Liquid nitrogen pressure vessel
- Evaporator
- · Tank securing brackets
- Exhaust box
- Electrical control box
- Door switch