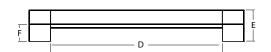

#### **Optional Extras**

- Telematics
- Solar system to power the controls and evaporator fans

Evaporator dimensions in mm

|   | 4 Fan | 2 Fan |  |  |
|---|-------|-------|--|--|
| Α | 2038  | 1025  |  |  |
| В | 787   | 787   |  |  |
| C | 717   | 717   |  |  |
| D | 1834  | 819   |  |  |
| E | 150   | 150   |  |  |
| F | 62    | 62    |  |  |