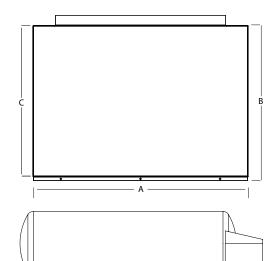

#### **Optional Extras**

- Telematics
- Solar system to power the controls and evaporator fans

Evaporator dimensions in mm

|   | 4 Fan | 2 Fan |  |  |
|---|-------|-------|--|--|
| Α | 2038  | 1025  |  |  |
| В | 787   | 787   |  |  |
| C | 717   | 717   |  |  |
| D | 1834  | 819   |  |  |
| E | 150   | 150   |  |  |
| F | 62    | 62    |  |  |