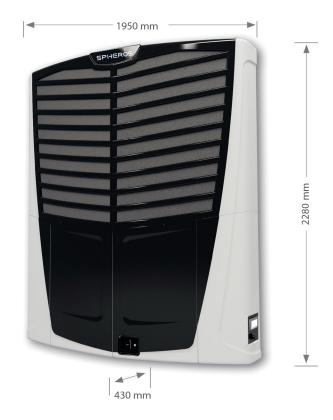

#### **Emissions reduction**

 Reduced emissions due to speed-controlled diesel engines and fans.

Dimensions in mm