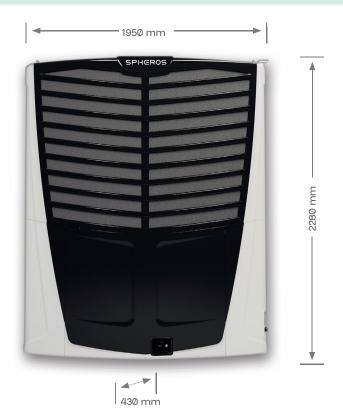

#### **Emissions reduction**

· Reduced emissions due to speed-controlled diesel engines and fans.

Dimensions in mm